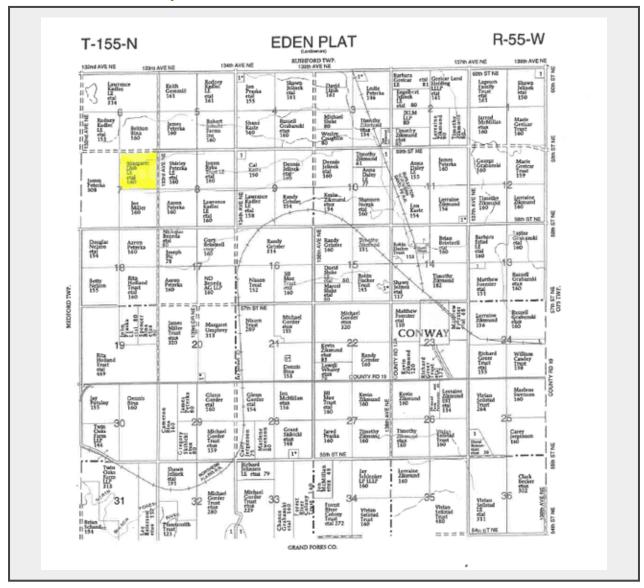

## LOT 2 - Parcel #2 NE1/4 7-155-55

## **Description**

**The Dub Family** offers for sale the following-described property located in Eden Township, Walsh County, North Dakota:

The Northeast Quarter (NE1/4) of Section Seven (7) Township One Hundred Fifty-Five (155), Range Fifty-Five (55) (containing 43.30 CRP acres and 111.00 tillable acres, more or less)